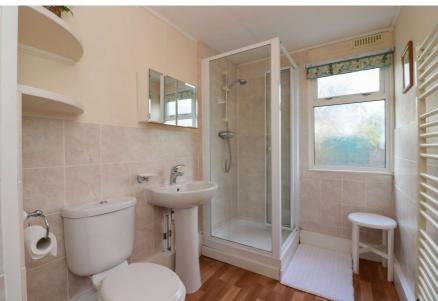

#### BATHROOM

Fitted with a white suite, fitted shower cubicle with tiled surround. Pedestal wash hand basin and low level w.c. Obscure double glazed window to the side.