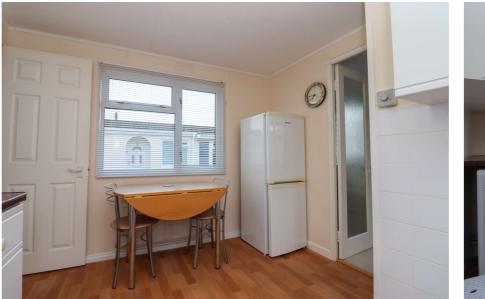

## **KITCHEN/DINER**

A range of eye and floor level units with round edged work surface with inset single drainer sink unit with mixer tap, washing machine, gas oven and gas hob. Dual aspect double glazed windows to both sides. Cupboard housing gas fired central heating boiler.