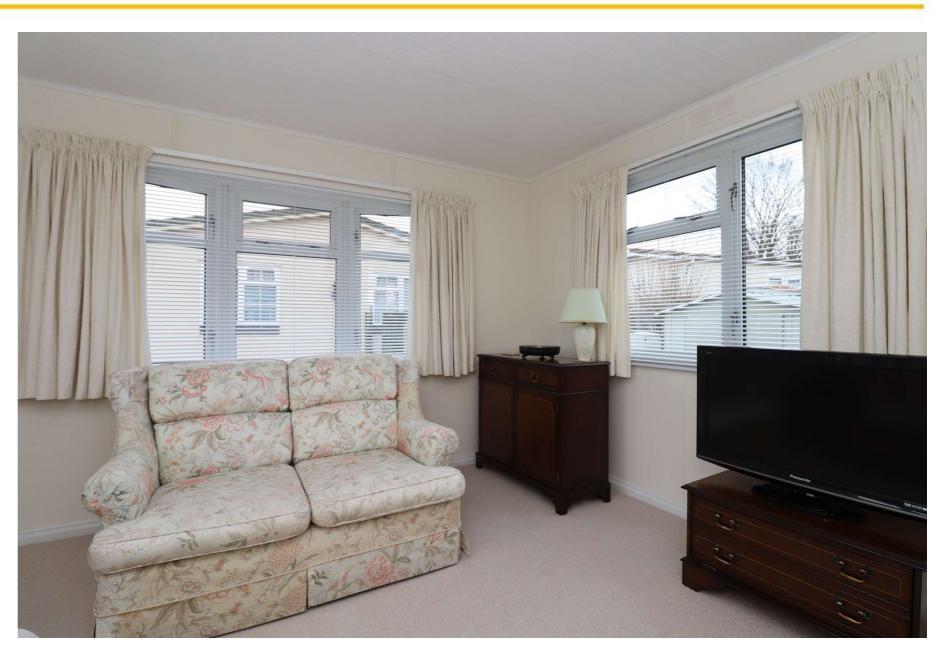

## SITTING ROOM

Triple aspect room with double glazed windows and venetian blinds fitted. Electric fire and radiator. Additional side door.