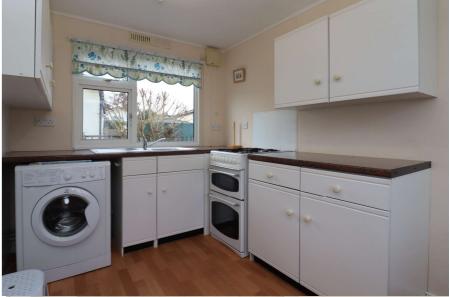

## **KITCHEN/DINER**

A range of eye and floor level units with round edged work surface with inset single drainer sink unit with mixer tap, washing machine, gas oven and gas hob. Dual aspect double glazed windows to both sides. Cupboard housing gas fired central heating boiler.