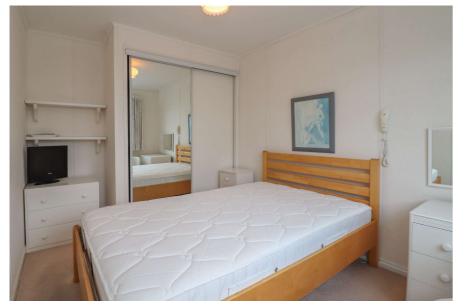

#### **BEDROOM ONE**

Dual aspect double glazed windows to side and rear, radiator. Fitted wardrobes.