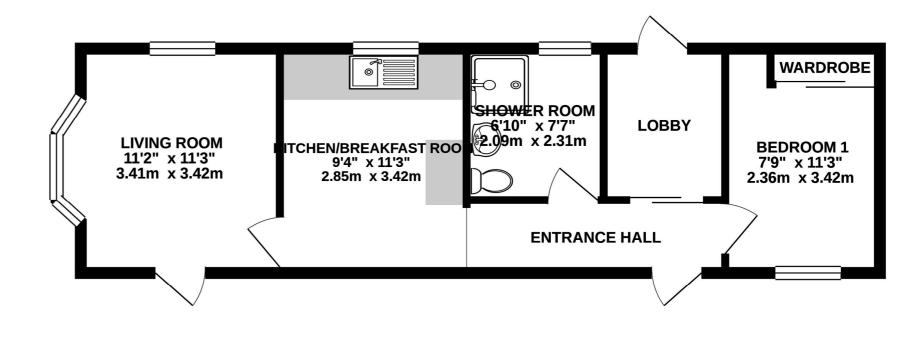

### **ENTRANCE HALL**

Upvc front door leading to hallway with doors to bedroom, bathroom, kitchen and useful large rear porch with door leading to garden.

## SITTING ROOM

Triple aspect room with double glazed windows and venetian blinds fitted. Electric fire and radiator. Additional side door.

## **KITCHEN/DINER**

A range of eye and floor level units with round edged work surface with inset single drainer sink unit with mixer tap, washing machine, gas oven and gas hob. Dual aspect double glazed windows to both sides. Cupboard housing gas fired central heating boiler.

#### BATHROOM

Fitted with a white suite, fitted shower cubicle with tiled surround. Pedestal wash hand basin and low level w.c. Obscure double glazed window to the side.

#### **BEDROOM ONE**

Dual aspect double glazed windows to side and rear, radiator. Fitted wardrobes.

# **GROUND FLOOR**

Whilst every attempt has been made to ensure the accuracy of the floorplan contained here, measurements of doors, windows, rooms and any other items are approximate and no responsibility is taken for any error, omission or mis-statement. This plan is for illustrative purposes only and should be used as such by any prospective purchaser. The services, systems and appliances shown have not been tested and no guarantee as to their operability or efficiency can be given. Made with Metropix ©2020